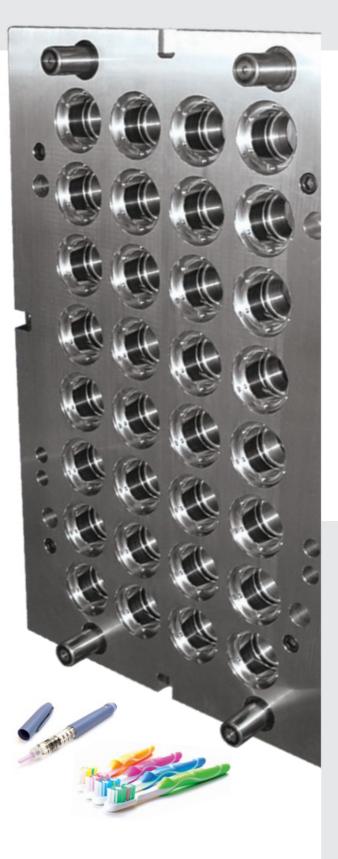

#### **Our Customers:**

We serve a global customer base including leading manufactures in the following markets:

- Medical & Pharmaceutical
- Caps & Closures
- Cosmetic & Personal Care
- Thin Wall Packaging

#### **Your Benefits:**

- Precision & accuracy
- Design and produce more complex parts
- Optimum control of wall thickness
- Reduce cycle time
- Use less resin per part
- Longer mould life

# **Partnership Case Study**

- Challenge: our customer required a plate for molding a brand new cap with 128 cavities within less than 5 seconds per cycle for a production of over 1.000.000 parts per day
- The plate was supplied within 6 weeks with full inspection record
- Dimensions: 2.000 x 1.200 x 200mm
- Material: 1.2085 steel