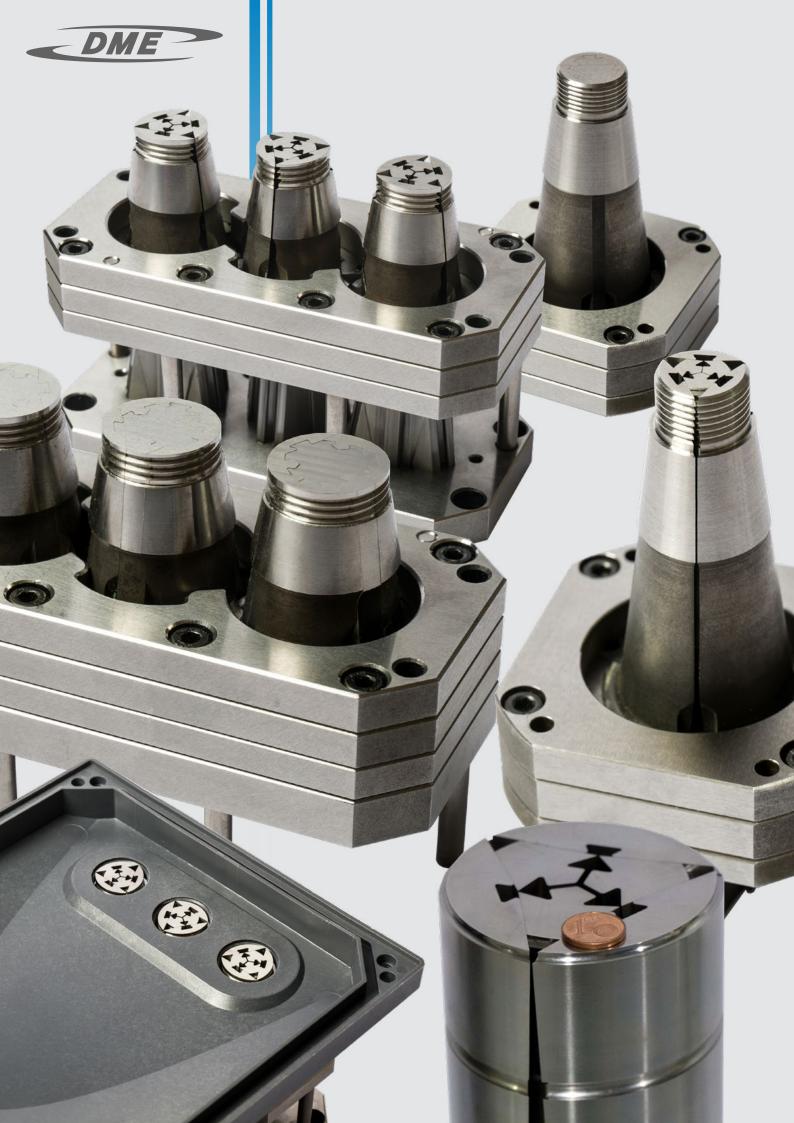

FROM PELLET TO PART YOUR PARTNER FOR PRODUCTIVITY AND SUSTAINABILITY DME COLLAPSIBLE S-CORE The most innovative solution for undercuts

## THANKS TO IT'S INNOVATIVE DESIGN THE S-CORES ARE ABLE TO DELIVER:

- Up to 25 % undercut
- Diameters as small as **6 mm** & as large as **400 mm**
- **Safety stop**, preventing the damaging of the segments
- **EASIER MACHINING:** thanks to its flat back, it's easier to fix the core on the magnetic table and machine the required profile to realize the undercut
- **PRECISE INSTALLATION:** The back of the S-core has holes for screws and dowel pins to precisely position it in the mold. If needed different dowel pins can be used, in case the part is not rotational symmetric
- EXTENSIVE VARIETY OF APPLICATIONS: Many possibilities are available, such as cores with 6, 8 or 12 segments, round or square retaining rings to better suit your application

The **Engineering team of DME** develops custom solutions for every application.

No other collapsible core on the market delivers this **level** of versatility with such quality and value.