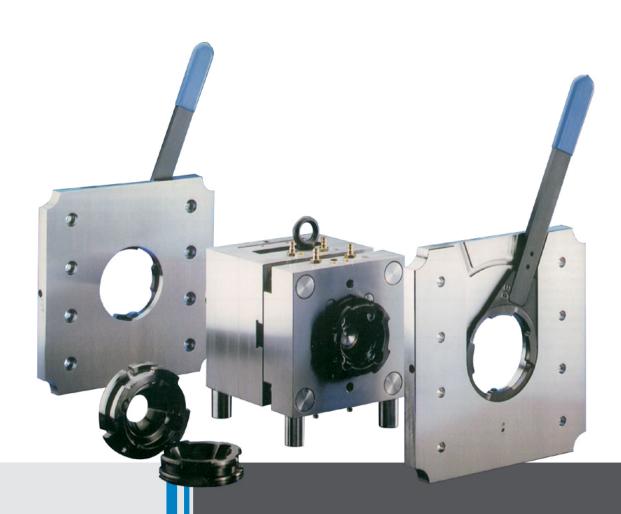

## CHANGING MOULDS LIKE INTHE OLD DAYS? REDUCE YOUR COSTS BY USING DME'S BAKRA SYSTEM!

- Maintenance-free, selflocking bayonet type quick-action clamping system suitable for mould weights up to 1000 kg.
- Multi-purpose application suitable for all horizontal and vertical injection moulding machines with 2 or 4 tiebars, as well as barless design up to approx. 1800 kN.
- Quick mould-change without requiring additional tools.
- The system only requires interchanging locating rings on the mould.
- The set also includes compact adapter plates, to be mounted on the machine with thermal insulating sheets and cooling connectors when required.
- Step-by-step refitting of moulds and machines possible.

## THE COMPLETE SET CONTAINS THE FOLLOWING ITEMS:

- 2 Adapter plates (BS/FS)
- 2 Locking rings (BS/FS)
- 1 Wrench
- 2 Locating rings (BS/FS)

Please specify type of moulding machine. Insulating scheets upon request. Screws are included.