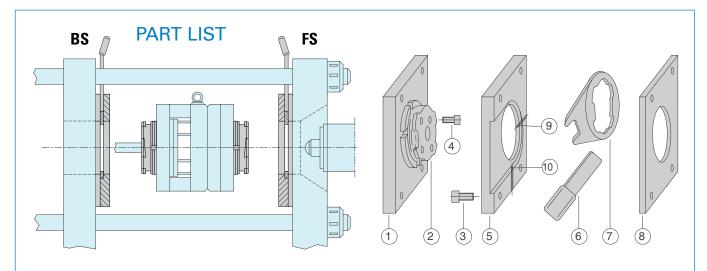

# DME BAKRA QUICK-ACTION CLAMPING SYSTEM

- 1. Mould Clamping Plate
- 2. Locating Ring
- 3. SHC-screw
- 4. SHC-screw

- 5. Adapter Plate
- 6. Wrench
- 7. Locking Ring
- 8. Thermal Insulating Sheet
- 9. Retention Pin
- 10. Spring Loaded Set screw