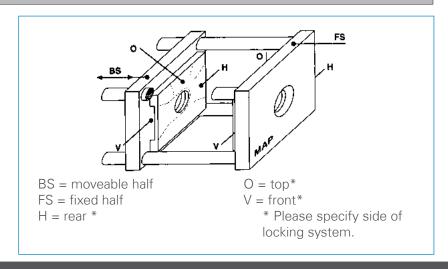

## CHANGING MOULDS LIKE INTHE OLD DAYS? REDUCE YOUR COSTS BY USING DME'S BAKRA SYSTEM!

- Maintenance-free, selflocking bayonet type quick-action clamping system suitable for mould weights up to 1000 kg.
- Multi-purpose application suitable for all horizontal and vertical injection moulding machines with 2 or 4 tiebars, as well as barless design up to approx. 1800 kN.
- Quick mould-change without requiring additional tools.
- The system only requires interchanging locating rings on the mould.
- The set also includes compact adapter plates, to be mounted on the machine with thermal insulating sheets and cooling connectors when required.
- Step-by-step refitting of moulds and machines possible.